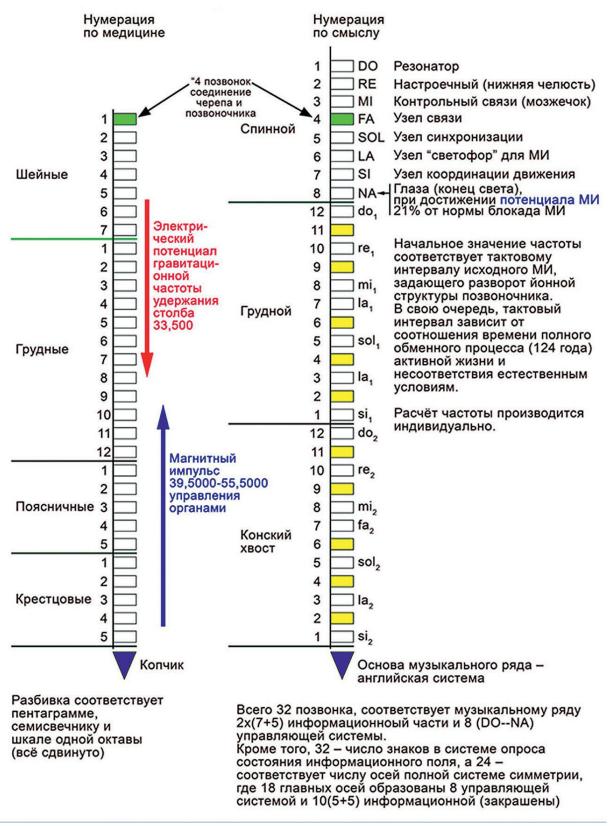

**ONLY the "SvetL" Complex** can "cope" with this and for a sufficiently long time. There are already real confirmations of use.

Fig. 5. The spine - the axis of life

Left Column: Medical numbering #4 vertebra the connection of the skull and spine Cervical Electric potential of the gravitational frequency of column retention 33,500 Thoracic Magnetic pulse 39,5000-55,5000 - organ control Lumbar Sacral Coccyx

The breakdown corresponds to the pentagram, the menorah and the scale of one octave (everything is shifted)

**Right Column:** Numbering by meaning Dorsal **DO THE Resonator RE Tuning (lower jaw) MI Control connection (cerebellum)** FA Node of communication node **SOL** Synchronization Node LA Node "traffic light" for MI SI Movement Coordination Node NA Eyes (the end of the world), when reaching the potential of MI do1 Up to 21% of normal MI blockades Thoracic re1 The initial value of the frequency corresponds to the clock interval of the initial MI, which mi1 sets the reversal of the ionic structure, the reversal of the ionic structure of the spine. In fa1 turn, the clock interval depends on the ratio of the time of the hollow metabolic exchange sol1 process (124 years) of active life and

non-compliance with natural conditions.

la₁

 $si_1$  The frequency is calculated individually.

do2

Ponytail

The basis of the musical series is the English system

There are 32 vertebrae in total, corresponding to the musical series of 2 x(7+5) information part and 8 (DO--NA) control system.

Besides, 32 is a number of characters in the system of inquiry of a condition of the information field, and 24 corresponds to the number of axes of the complete symmetry system, where 18 main axes are formed by 8 control systems and 10(5+5) information (shaded)