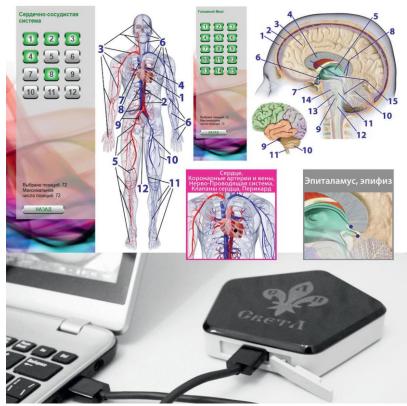

# QUESTION:

How can "SvetL" technologies help with long-standing compression fractures of the Th8, The vertebrae; degenerative-dystrophic changes of the thoracic spine, hyperkyphosis? (*Fig. 5*). *ANSWER:* 

**ONLY the "SvetL" Complex** can "cope" with this and for a sufficiently long time. There are already real confirmations of use.

Fig. 5. The spine - the axis of life

Left Column: Medical numbering #4 vertebra the connection of the skull and spine Cervical Electric potential of the gravitational frequency of column retention 33,500 Thoracic Magnetic pulse 39,5000-55,5000 - organ control Lumbar Sacral Coccyx

The breakdown corresponds to the pentagram, the menorah and the scale of one octave (everything is shifted)

**Right Column:** Numbering by meaning Dorsal **DO THE Resonator RE Tuning (lower jaw) MI Control connection (cerebellum)** FA Node of communication node **SOL** Synchronization Node LA Node "traffic light" for MI SI Movement Coordination Node NA Eyes (the end of the world), when reaching the potential of MI do1 Up to 21% of normal MI blockades Thoracic re1 The initial value of the frequency corresponds to the clock interval of the initial MI, which mi1 sets the reversal of the ionic structure, the reversal of the ionic structure of the spine. In fa1 turn, the clock interval depends on the ratio of the time of the hollow metabolic exchange sol1 process (124 years) of active life and

non-compliance with natural conditions.

la₁

 $si_1$  The frequency is calculated individually.

do2

Ponytail

The basis of the musical series is the English system

There are 32 vertebrae in total, corresponding to the musical series of 2 x(7+5) information part and 8 (DO--NA) control system.

Besides, 32 is a number of characters in the system of inquiry of a condition of the information field, and 24 corresponds to the number of axes of the complete symmetry system, where 18 main axes are formed by 8 control systems and 10(5+5) information (shaded)