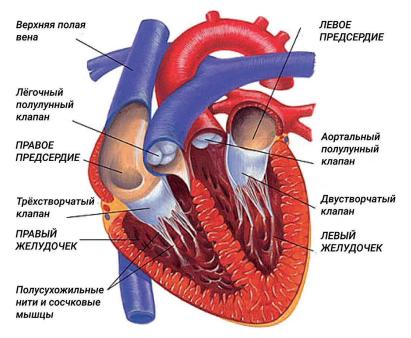

# QUESTION:

If "SvetL" Technologies and Programs restore health to a reference state, then how, for example, will they affect a person with a pacemaker, an artificial heart valve or with a removed appendix?

# ANSWER:

The "SvetL" programs do not **AFFECT**, but **INTERACT**, and mainly with the Brain. If a person has already had such operations, then the Programs will improve the general condition and, in any case, will work for recovery.

The new appendix will not "grow", but its "lost" function is compensated by the interaction of the "SvetL" Programs and the human Brain.

As for the Heart, the use of "SvetL" Programs improves the general condition of a person many times – and this has already been confirmed.

What is a pacemaker? This is a device that "turns on" when some function of the heart, for some reason, stops "working" (*Fig. 8*). For example, a long pause in contraction. The stimulator insures and does not allow the heart to have a serious failure. But if the heart is working normally (recovered), the stimulator will be in sleep mode. And there's nothing wrong with that. The "SvetL" programs will help restore lost functions, and the stimulator will "rest". Of course, it will "NOT GROW" its own valve, instead of an artificial one, but the heart will work more confidently and steadily.